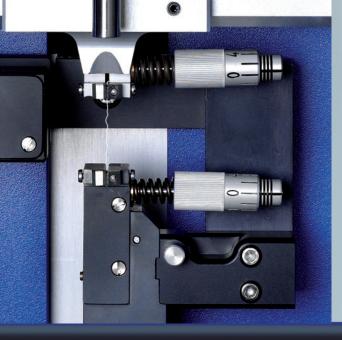

## Fibre-Matrix adhesion

Detailed characterization of the fibre-matrix adhesion for all fibres with thermoset and thermoplastic matrices as well as cement, measured by FIMATEST.