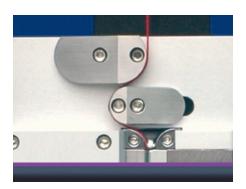

#### **Roving processing properties**

Friction properties, spreading behaviour, broken filaments after contact with different surfaces etc. are determined by ROVINGTEST.